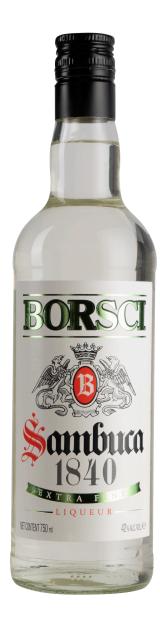

## Sambuca 1840

Alcohol by Volume: 42% Alcohol

**Origination:** Puglia, Italy

*Formats:* 750ml/12 bottles

*Notes:* Borsci Sambuca 1840 is completely natural, produced by the distillation of star anise, elderflower, coriander seeds and other spices.

On the nose, it presents a captivating bouquet of star anise, fennel, and a delicate hint of mint.

The palate is velvety smooth and silky, with a bold and assertive licorice flavor that is deftly balanced by a subtle touch of sweetness. The finish lingers on, warming the senses with its persistent anise and herbal undertones.