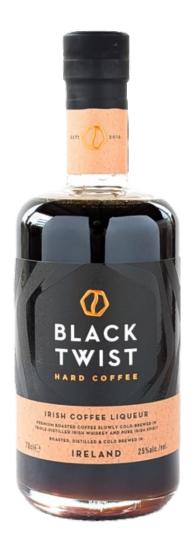

## Irish Coffee Liqueur

Alcohol by Volume: 25% Alcohol

Origination: Ireland

Formats: 700ml/6 bottles

**Notes:** Crafted with a blend of Irish whiskey and a perfectly balanced infusion of coffee, Black Twist delivers a distinctive, smooth, and full-bodied taste.

The nose opens with the warm, inviting scent of freshly brewed coffee, complemented by sublt notes of rich chocolate and caramel with the underlying notes of Irish Whisky.

It delivers a bold and full-bodied coffee flavor with roasted beans up front followed by hints of vanilla, dark chocolate and a creamy sweetness on the finish.