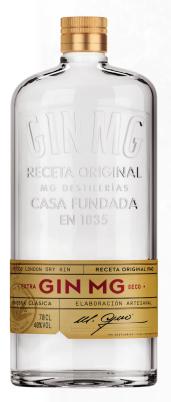

## CLASSIC GIN 80 Proof

This a London dry style gin distilled with juniper grown at the family's estate in Spain and coriander.

Clear and bright in appearance with intense aroma of Juniper and fresh herbs. The flavor profile is intense with complex notes and abundant juniper.

Perfect for mixing with tonic, over ice with a lemon twist or as the main ingredient in classical cocktails such as a Dry Martini or Negroni.