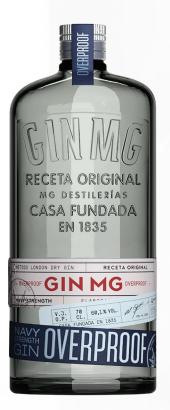

## OVERPROOF GIN 120.2 Proof

Like the original, this is a London dry style gin distilled with juniper grown at the family's estate in Spain and coriander. There is a strong presence of juniper berries on the palate and a spicy touch from the coriander.

It is especially designed for cocktails. With a high alcohol percentage, complexity of flavors and intense juniper, it is highly appreciated by bartenders and gin connoisseurs for its presence in classic and modern gin cocktails.