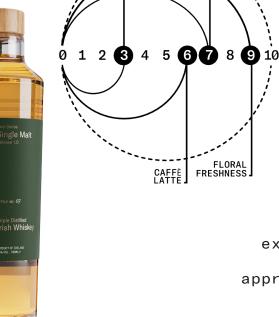

# **Element's Lore Series**

takes inspiration from
traditional Irish Whiskies.
This exceptional Single Malt
was finished in hand-picked
ex-Bourbon, Maderia, and Sweet
Moscatel casks for a smooth,
approachable whiskey that's full
of depth and character.

**43% ABV** 

VANILLA

# PEAT CHOCOLATE & CREAM