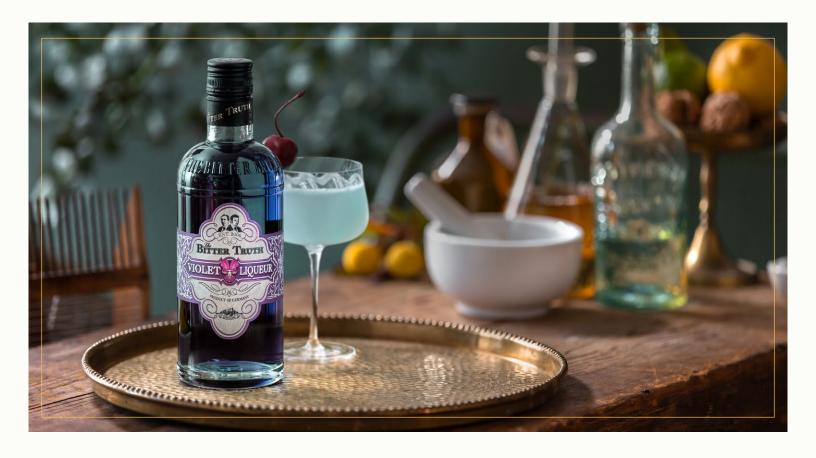

# BITTER TRUTH

# VIOLET LIQUEUR

#### AN AUTHENTIC FLORAL LIQUEUR OF VIOLETS

With violet color reminiscent of a full moon reflected on a river in the twilight, The Bitter Truth Violet Liqueur humbly honors its name. Its deep purple romantic haze forecasts the unique flavor of this fragile flower.

#### JASTING NOTES

The scent of parma violets dominates this floral liqueur, complemented by hints of wild berries and vanilla.

Slightly sweet and very flowery. The violet aroma is very subdued and natural.