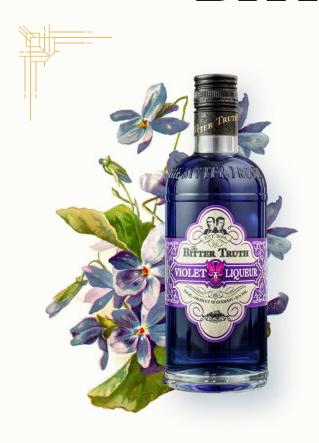

# BITTER TRUTH

# VIOLET LIQUEUR

#### AN AUTHENTIC FLORAL LIQUEUR OF VIOLETS

With violet color reminiscent of a full moon reflected on a river in the twilight, The Bitter Truth Violet Liqueur humbly honors its name. Its deep purple romantic haze forecasts the unique flavor of this fragile flower.

Like poetry, aromas whisper sexy sweet nothings of subtle perfume onto your breath and finish with a dusting of icing sugar. A natural seducer, whose intense southern French flavor is both sensitive and balanced enough to elevate your Aviation to the heavens.

The Bitter Truth Violet Liqueur is made from the blossoms and roots of violets added to the finest neutral spirit. This violet liqueur impressively captures the delicate and elegant flavors of this fragile flower, and classic cocktails like the Aviation, the Blue Moon, and the Violet Fizz can now be made true to the original recipe.

PRODUCT INFORMATION: 750 ml, 22% Alcohol by Volume (44 Proof)

LOGISTIC INFORMATION: Bottles per Case: 6, Case Weight: 9 kg Case Size in cm: 26.5 x 25.5 x 18, Cases per Layer: 26, Cases per Pallet: 182