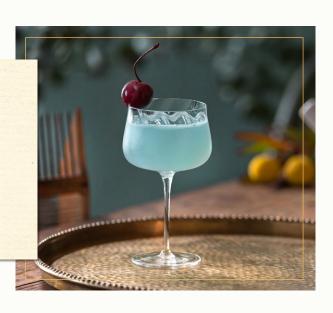

# AVIATION COCKTAIL

2 oz Dry Gin

fresh Lemon Juice 2/3 oz 1/6 oz Maraschino Liqueur

1/6 oz The Bitter Truth Violet Liqueur

Shake with ice & strain into a chilled cocktail glass. Garnish with a cherry or lemon zest.