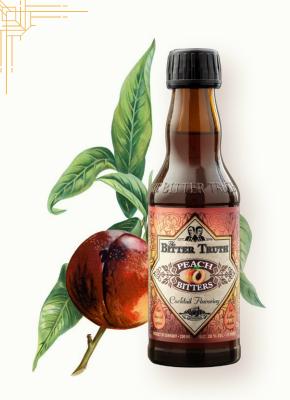

# **BITTER TRUTH**

### **PEACH BITTERS**

#### A CLASSIC STYLE OF PEACH BITTERS

Peach Bitters were a classic style of bitters popular in the 19th-century during the first golden age of the cocktail but became defunct when more streamline tastes were in fashion. Although peach bitters never reached the popularity of orange bitters, they were one of the wider used bitters in classic cocktails.

The Bitter Truth Peach Bitters are a contemporary interpretation of this classic style of bitters and are made from natural ingredients. They are fresh and fruity with intense, candied peach notes, backed by a seducing hint of almonds.