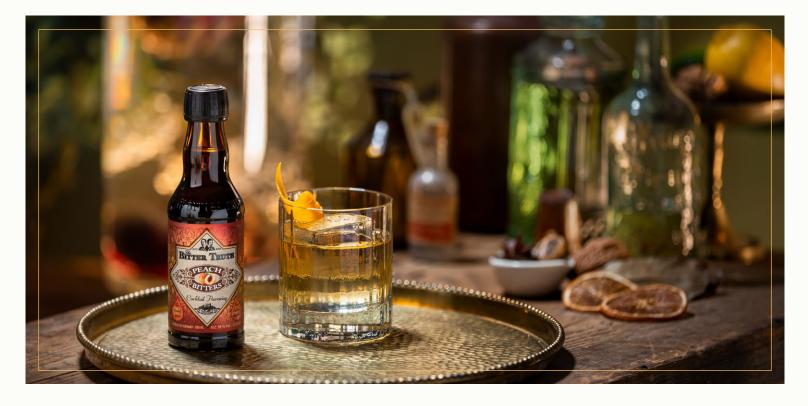

### PEACH OLD FASHIONED

| 1 1/2 oz | Bourbon Whiskey                |
|----------|--------------------------------|
| 1/3 oz   | Sugar Syrup (2:1 Sugar:Water)  |
| 5 dashes | The Bitter Truth Peach Bitters |
| 1        | Lemon Slice                    |
| 1        | Orange Slice                   |
| 1        | Peach Slice                    |
|          |                                |

Pour all ingredients into a rock glass and stir.

Imported by Worldwide Libations LLC Lyndhurst, New Jersey www.WORLDWIDELIBATIONS.com Produced and bottled by The Bitter Truth GmbH Wolfratshauser Str. 21e, 82049 Pullach, Germany www.THE-BITTER-TRUTH.com